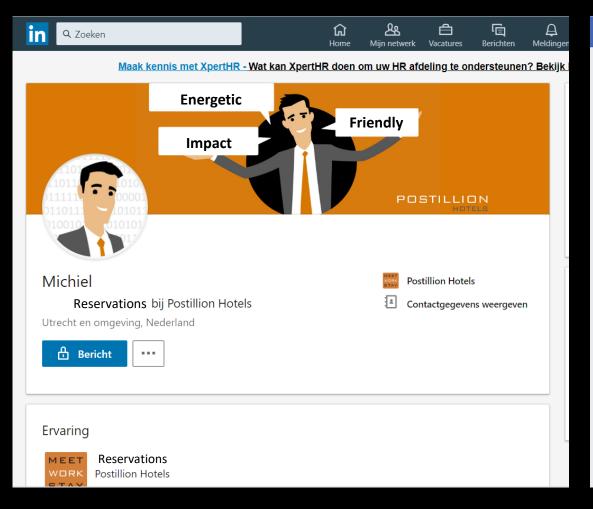

### **Meet Michiel**

#### Assistant

De rechterhand van onze boekende klanten heet Michiel. Na veel operationele ervaring opgedaan te hebben, is Michiel nu senior congres- en meetingexpert, de schakel tussen klant en de operatie. Hij correspondeert en helpt klanten wegwijs te maken in de booking-tool.