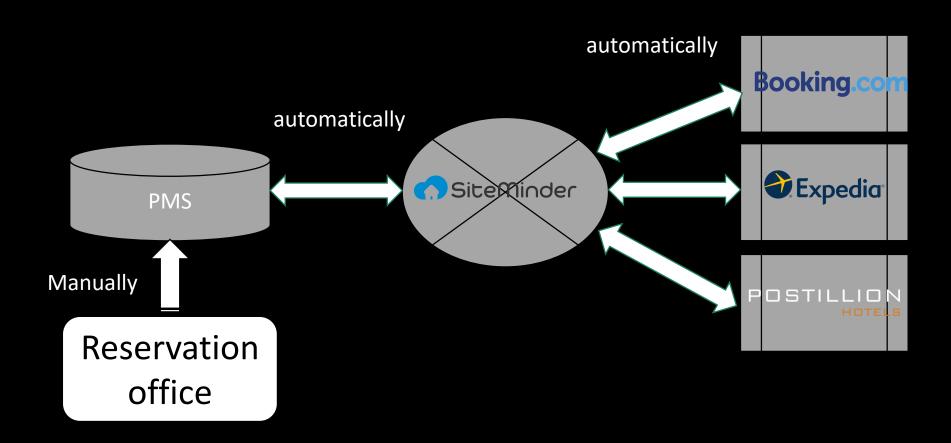

### Digitalization within hospitality

in the sales funnel

Booking.com

### Reservations landscape anno 2018

### Reservation office - 'too many' emails

Over 10.000 reservation emails per month