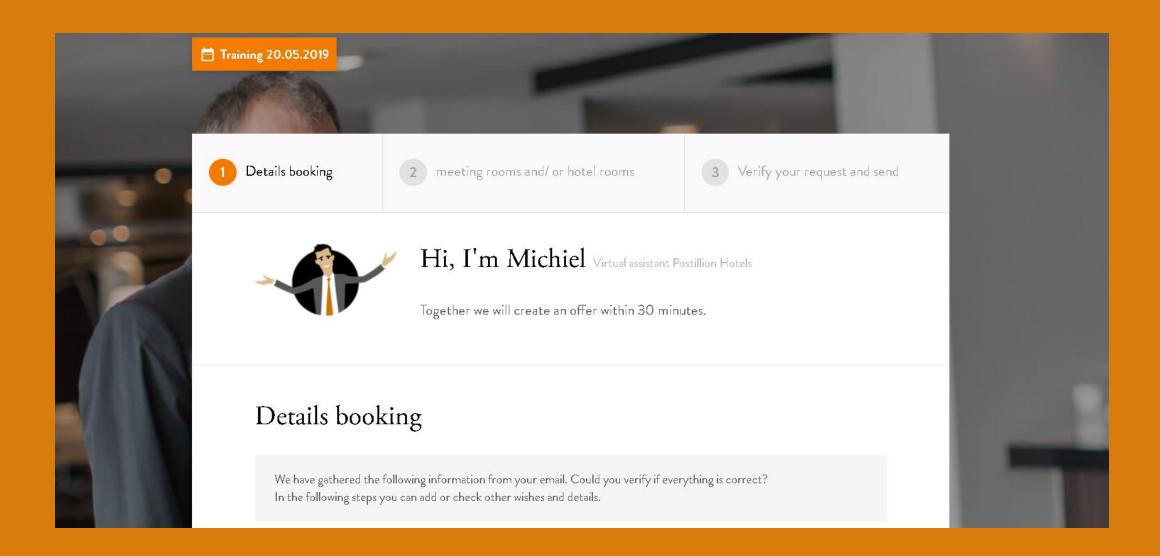

#### Assistant

De rechterhand van onze boekende klanten heet Michiel. Na veel operationele ervaring opgedaan te hebben, is Michiel nu senior congres- en meetingexpert, de schakel tussen klant en de operatie. Hij correspondeert en helpt klanten wegwijs te maken in de booking-tool.

Vanuit zijn operationele ervaring kan hij klanten ook uitstekend adviseren. Toch is hij geen betweter die ongevraagd adviseert. Door een aanvraag te lezen, weet hij direct wat voor een vlees hij in de kuip heeft. Wordt er in een aanvraag veel vakjargon gebruikt? Dan heeft hij te maken met een ervaren boeker. Worden er veel vragen gesteld? Dan doet hij graag suggesties.