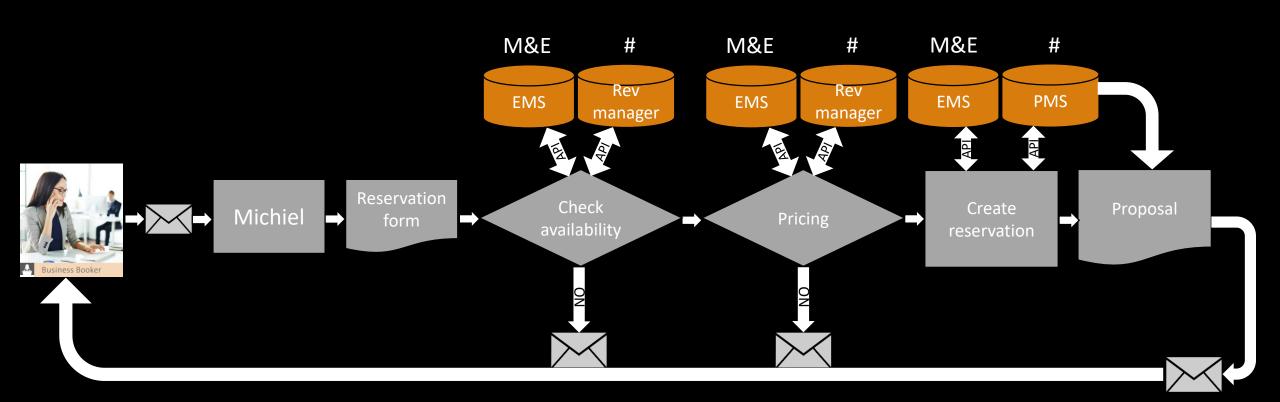

#### Epic - Create reservation:

- Get package
- Get availability
- Check meeting room

#### Epic – room price

- Decide reservation type
- Decide room type
- Get rate

#### Epic – reservationsform

- Determine flow
- Adjust rooms
- Adjust date
- Adjust meeting
- Adjust F&B

#### Epic – create reservation

- API with EMS
- API with PMS

#### Epic Revenu rules

- API rev manager
- Algortime knock-out