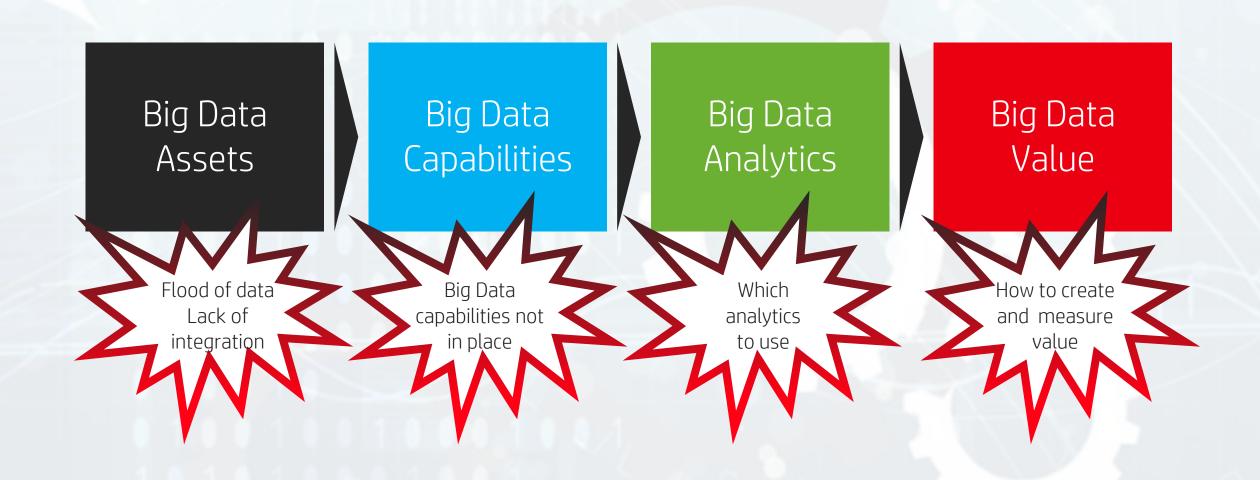

### Variety of data

#### For data-integration there are several options

Permission based matching

### Data Value for Customer Centric Organizations