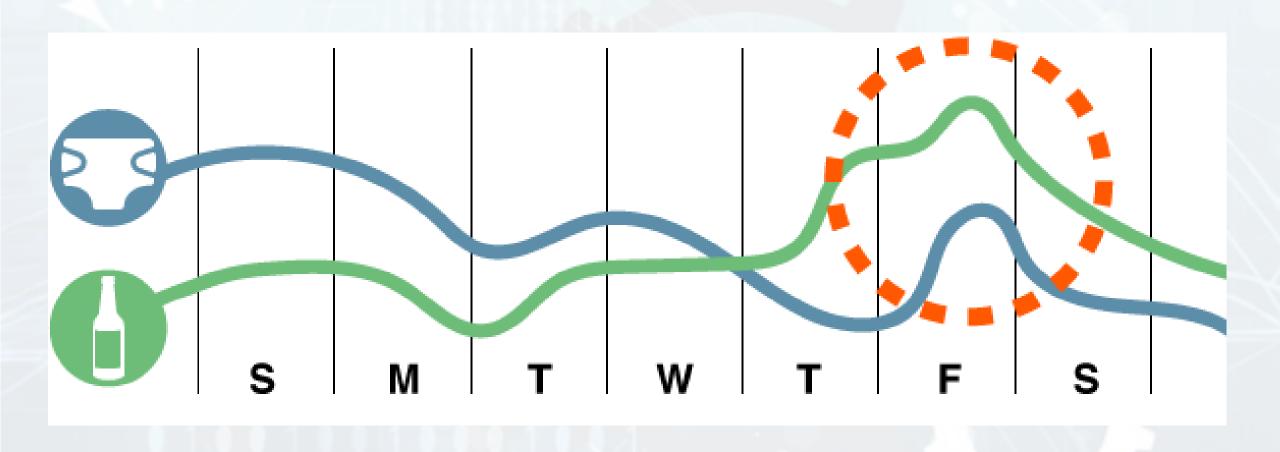

teurs: Rooney Mara | ★★★★★ 8 reviews | ■ E-mail deze pagina



Acteurs: Rooney Mara, Amy Adams, Joaquin Phoenix, Chris P.

(2) | (3) | Engels | Dvd | 1 disk | 138:00 minuten | Reg

Artiest(en): Movie, Documentary Stemmen orig, versie: Scarlett Johansson Regisseur: Spike Jonze

Drager: DVD

Op voorraad. Voor 23:59 uur besteld, morgen in huis (i) + Select bezorgopties

+ In winkelwagen ♥ Op verlanglijstje

Alle artikelen v Zoeken

Verkoop door bol.com

Select bezorgopties

#### Anderen bekeken ook





Jake Lacy

€ 9.99

Carol

Matthew McConaughey Interstellar

€ 9.99

Domhnall Gleeson Ex Machina

€ 9.99



Michael Keaton Birdman

€ 9.99



Ralph Fiennes The Grand Budapest Hotel

€ 9.99



Patricia Arquette Boyhood

€ 9.99

#### Big Data Analytical Strategies



## Beer & diaper case Tesco



#### Insurance case



#### Insurance case









- Attractive proposition target group on comparison sites
- Result: **↑**€ & **↑**©

#### Three functions of visualization

#### Pattern recognition



#### Interpretation analytical outcomes



#### Story telling



## Analytics is about de-averaging, interpretation, visualization and story-tellling







# Creating Value with Big Data Analytics

Making smarter marketing decisions



Peter C. Verhoef Edwin Kooge Natasha Walk



## Start Small with Big Data

Learn more? Go to <a href="https://www.bigdatasmartmarketing.com">www.bigdatasmartmarketing.com</a>

Or email: <a href="mailto:nwalk@outlook.com">nwalk@outlook.com</a>

Wij kijken uit naar jullie reviews!!

pim marketing book of the year