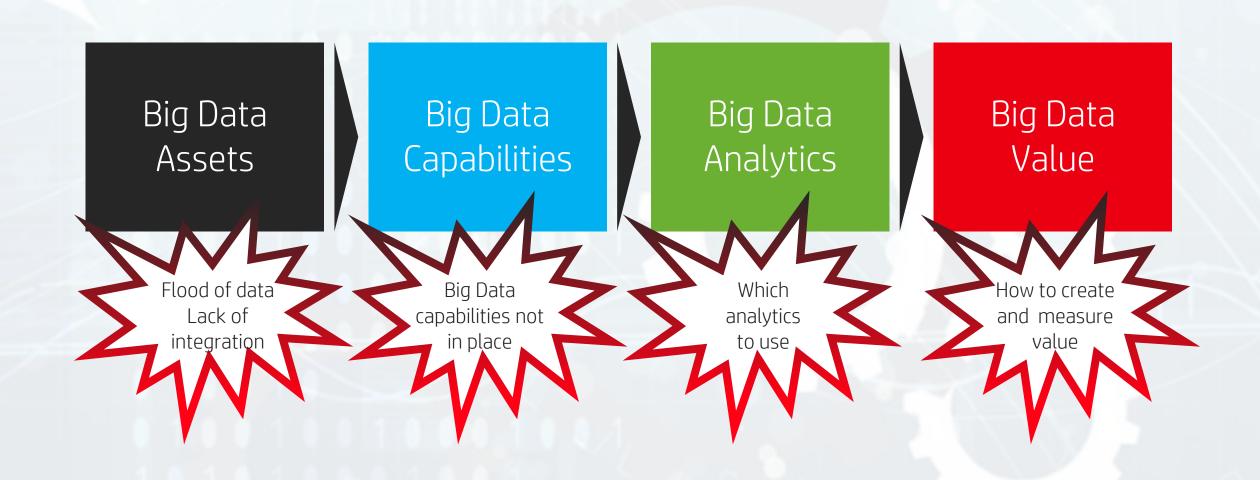

### Variety of data

#### For data-integration there are several options

Permission based matching

### Data Value for Customer Centric Organizations

## Big Data Capabilities

#### Big Data Analytical Strategies