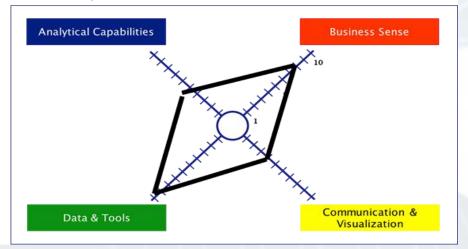

## Multi disciplinary skills of the modern Big Data scientist

### You need different profiles to build a team