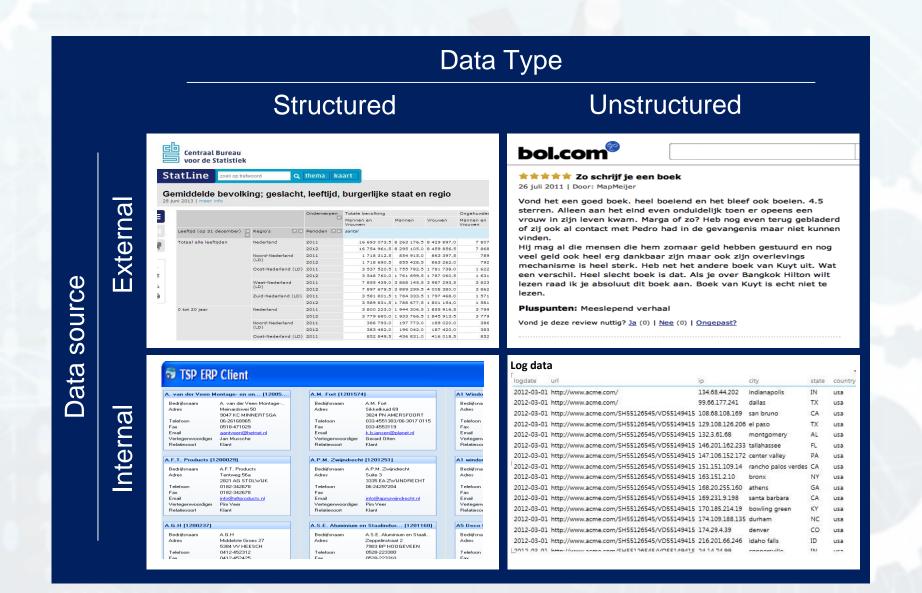

### Variety of data

#### Beste Natasha,

Je pakket met bestelde artikelen is onderweg. We verwachten het tussen 12:00 en 14:00 bij je te bezorgen.

middel van schrijven van persoonlijke

- + Pakkend verhaal (3)
- ¥ Toon alle ounten

Schrijf een review

\*\*\*\*\* Origineel, intelligent en persoonlijk

#### bol.com

Waar ben ie naar op zoek?

Acteurs: Rooney Mara | ★★★★★ 8 reviews | ■ E-mail deze pagina

Acteurs: Rooney Mara, Amy Adams, Joaquin Phoenix, Chris P.

(2) | (3) | Engels | Dvd | 1 disk | 138:00 minuten | Reg

Artiest(en): Movie, Documentary Stemmen orig, versie: Scarlett Johansson Regisseur: Spike Jonze

Drager: DVD

Op voorraad. Voor 23:59 uur besteld, morgen in huis (i) + Select bezorgopties

+ In winkelwagen ♥ Op verlanglijstje

Alle artikelen v Zoeken

Verkoop door bol.com

Select bezorgopties

#### Anderen bekeken ook

Jake Lacy

€ 9.99

Carol

Matthew McConaughey Interstellar

€ 9.99

Domhnall Gleeson Ex Machina

€ 9.99

Michael Keaton Birdman

€ 9.99

Ralph Fiennes The Grand Budapest Hotel

€ 9.99

Patricia Arquette Boyhood

€ 9.99