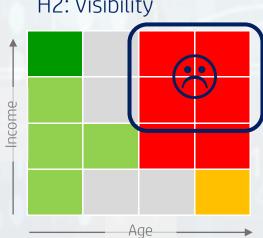

High delivering & low extracting firm

'Doomed to Fail'

Low delivering & low extracting firm

'Win/Win'

High delivering & high extracting firm

'Enjoy while it lasts'

Low delivering & high extracting firm

Value-to-Firm