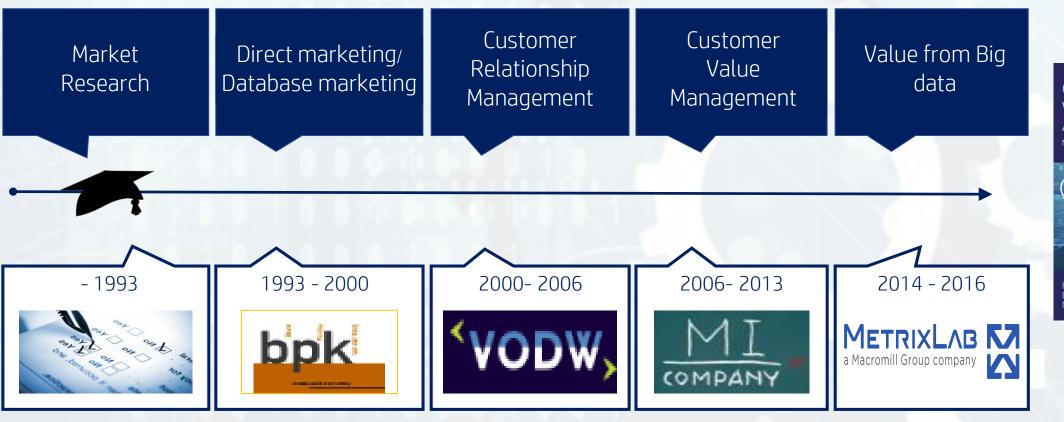

### My journey through the decades.....

A must-read list of anyone interested in Big Data.' **Sunil Gupta**, Harvard Business School, USA

It provides rich, practical guidelines, frameworks and insights on how big data can truly create value for a firm.'