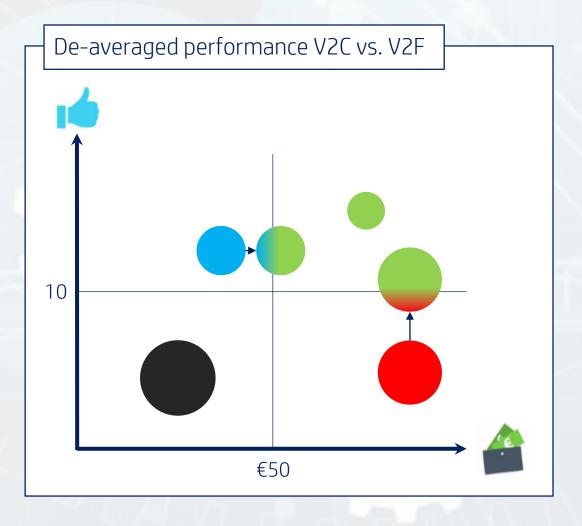

High delivering & low extracting firm

'Doomed to Fail'

Low delivering & low extracting firm

'Win/Win'

High delivering & high extracting firm

'Enjoy while it lasts'

Low delivering & high extracting firm

Value-to-Firm

## Granualar perspective on V2C & V2F gives focus on performance improvement