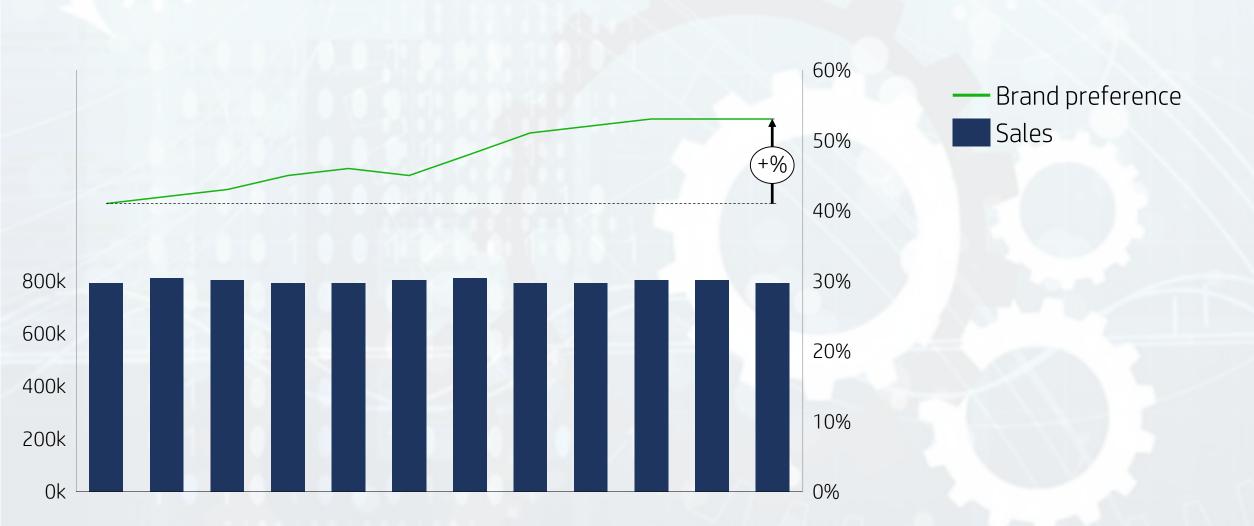

#### Insurance case

- Attractive proposition target group on comparison sites
- Result: **↑**€ & **↑**©