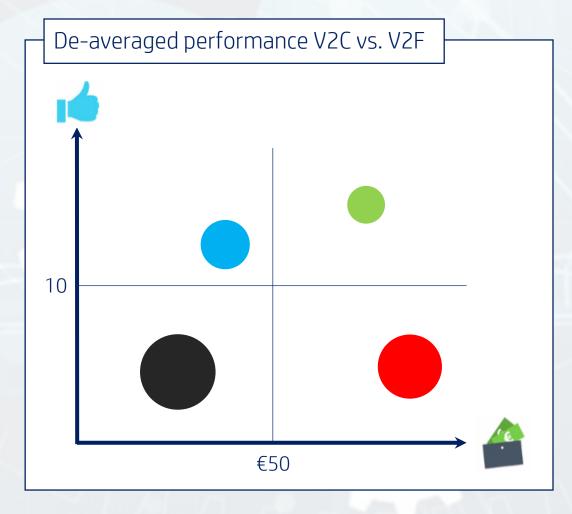

High delivering & low extracting firm

'Doomed to Fail'

Low delivering & low extracting firm

'Win/Win'

High delivering & high extracting firm

'Enjoy while it lasts'

Low delivering & high extracting firm

Value-to-Firm

## Granualar perspective on V2C & V2F gives focus on performance improvement