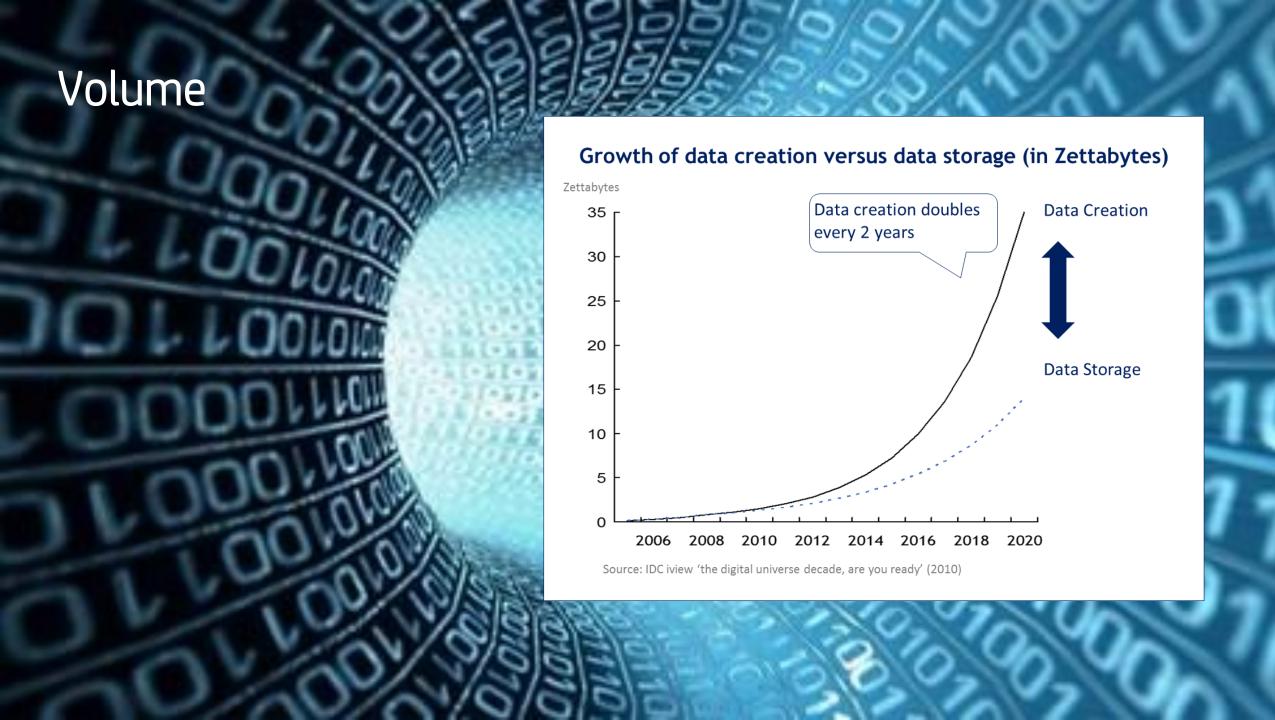

| · e           |

## Examples of how to measure V2C and V2F

|          | Value to Customer                                  | Value to Firm                          |  |
|----------|----------------------------------------------------|----------------------------------------|--|
| Market   | Product awareness Product attractiveness           | Market volume/size  Market growth      |  |
| Brand    | Brand consideration Brand likes/comments           | Brand/market share  Brand Equity       |  |
| Customer | Net Promotor Score (NPS) Reviews: volume & valence | Customer Lifetime Value  Marketing ROI |  |

## Granualar perspective on V2C & V2F gives focus on performance improvement





## Granualar perspective on V2C & V2F gives focus on performance improvement





















### Variety of data



#### For data-integration there are several options

Permission based matching







### Data Value for Customer Centric Organizations





## Big Data Capabilities



### People



#### **Systems**



#### **Process**





#### "Data scientist becomes the sexiest job on earth"

Hal Varian, Chief Economist Google



## Multi disciplinary skills of the modern Big Data scientist



### You need different profiles to build a team

#### The 'consultant'



#### The 'data-specialist'



The 'data-analyst'



The 'IT-professional'





#### **Decision Support** Conversion Rates per Channel **Email** SEA **Affiliate Attribution Model** Last click GROWTH SEO **Direct load** Other 50 100 150 200 Indexed Conversion Rate



#### Information Based Products

#### MARKETS