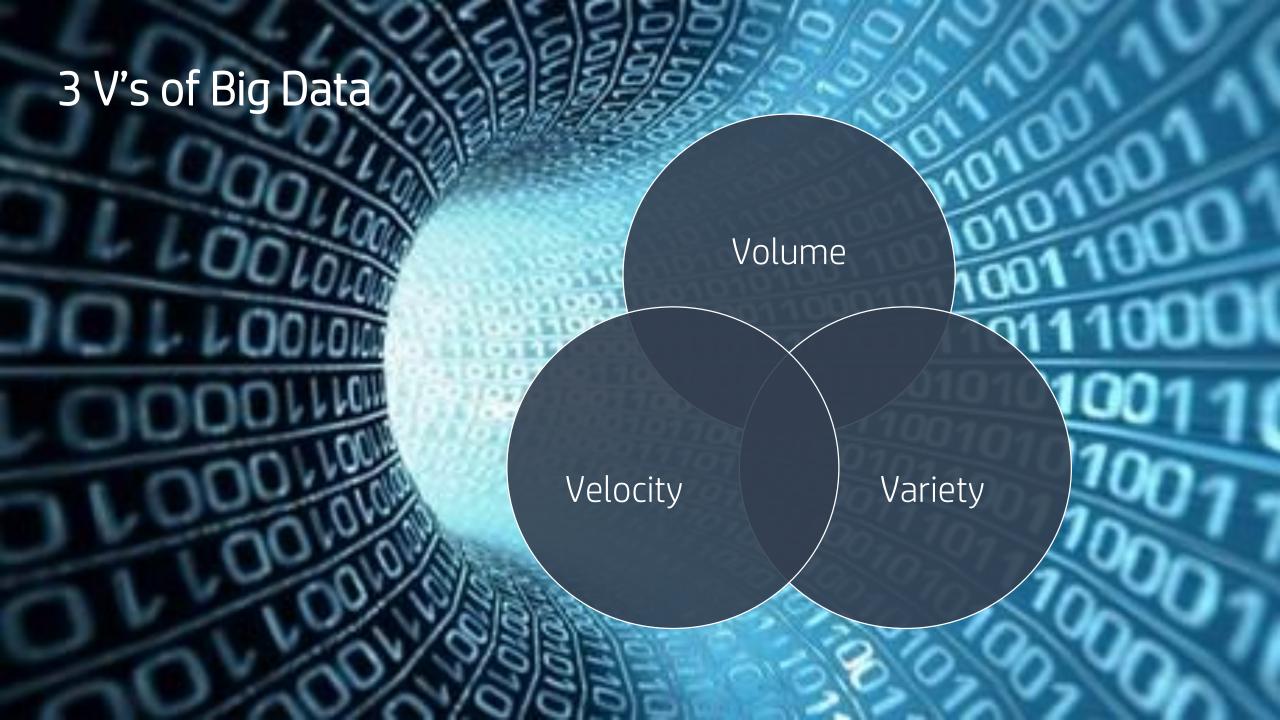

| · e           |

## Examples of how to measure V2C and V2F

|          | Value to Customer                                  | Value to Firm                          |  |
|----------|----------------------------------------------------|----------------------------------------|--|
| Market   | Product awareness Product attractiveness           | Market volume/size  Market growth      |  |
| Brand    | Brand consideration Brand likes/comments           | Brand/market share  Brand Equity       |  |
| Customer | Net Promotor Score (NPS) Reviews: volume & valence | Customer Lifetime Value  Marketing ROI |  |

## Granualar perspective on V2C & V2F gives focus on performance improvement





## Granualar perspective on V2C & V2F gives focus on performance improvement





















### Variety of data



#### For data-integration there are several options

Permission based matching







### Data Value for Customer Centric Organizations





## Big Data Capabilities



### People



#### **Systems**



#### **Process**





#### "Data scientist becomes the sexiest job on earth"

Hal Varian, Chief Economist Google



## Multi disciplinary skills of the modern Big Data scientist



### You need different profiles to build a team

#### The 'consultant'



#### The 'data-specialist'



The 'data-analyst'



The 'IT-professional'





#### **Decision Support** Conversion Rates per Channel **Email** SEA **Affiliate Attribution Model** Last click GROWTH SEO **Direct load** Other 50 100 150 200 Indexed Conversion Rate



#### Information Based Products

#### MARKETS