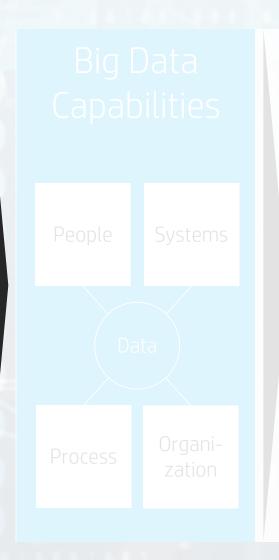

|                   | · e           |

## Examples of how to measure V2C and V2F

|          | Value to Customer                                  | Value to Firm                          |  |
|----------|----------------------------------------------------|----------------------------------------|--|
| Market   | Product awareness Product attractiveness           | Market volume/size  Market growth      |  |
| Brand    | Brand consideration Brand likes/comments           | Brand/market share  Brand Equity       |  |
| Customer | Net Promotor Score (NPS) Reviews: volume & valence | Customer Lifetime Value  Marketing ROI |  |

## Granualar perspective on V2C & V2F gives focus on performance improvement





## Granualar perspective on V2C & V2F gives focus on performance improvement





















### Variety of data



#### For data-integration there are several options

Permission based matching







### Data Value for Customer Centric Organizations





## Big Data Capabilities



### People



#### **Systems**



#### **Process**





#### "Data scientist becomes the sexiest job on earth"

Hal Varian, Chief Economist Google



## Multi disciplinary skills of the modern Big Data scientist



### You need different profiles to build a team

#### The 'consultant'



#### The 'data-specialist'



The 'data-analyst'



The 'IT-professional'





#### **Decision Support** Conversion Rates per Channel **Email** SEA **Affiliate Attribution Model** Last click GROWTH SEO **Direct load** Other 50 100 150 200 Indexed Conversion Rate



#### Information Based Products

#### M