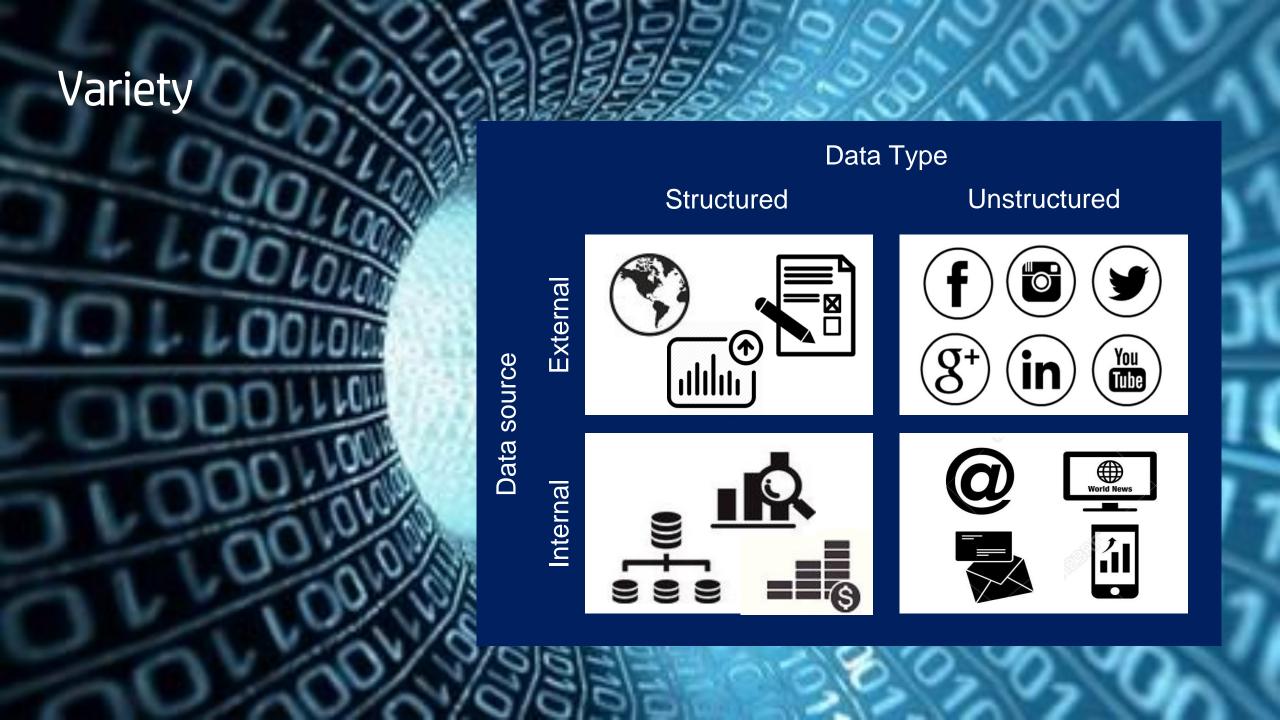

| · e           |

## Examples of how to measure V2C and V2F

|          | Value to Customer                                  | Value to Firm                          |  |
|----------|----------------------------------------------------|----------------------------------------|--|
| Market   | Product awareness Product attractiveness           | Market volume/size  Market growth      |  |
| Brand    | Brand consideration Brand likes/comments           | Brand/market share  Brand Equity       |  |
| Customer | Net Promotor Score (NPS) Reviews: volume & valence | Customer Lifetime Value  Marketing ROI |  |

## Granualar perspective on V2C & V2F gives focus on performance improvement





## Granualar perspective on V2C & V2F gives focus on performance improvement





















### Variety of data



#### For data-integration there are several options

Permission based matching







### Data Value for Customer Centric Organizations





## Big Data Capabilities



### People



#### **Systems**



#### **Process**





#### "Data scientist becomes the sexiest job on earth"

Hal Varian, Chief Economist Google



## Multi disciplinary skills of the modern Big Data scientist



### You need different profiles to build a team

#### The 'consultant'



#### The 'data-specialist'



The 'data-analyst'



The 'IT-professional'





#### **Decision Support** Conversion Rates per Channel **Email** SEA **Affiliate Attribution Model** Last click GROWTH SEO **Direct load** Other 50 100 150 200 Indexed Conversion Rate



#### Information Based Products

#### MARKETS



##