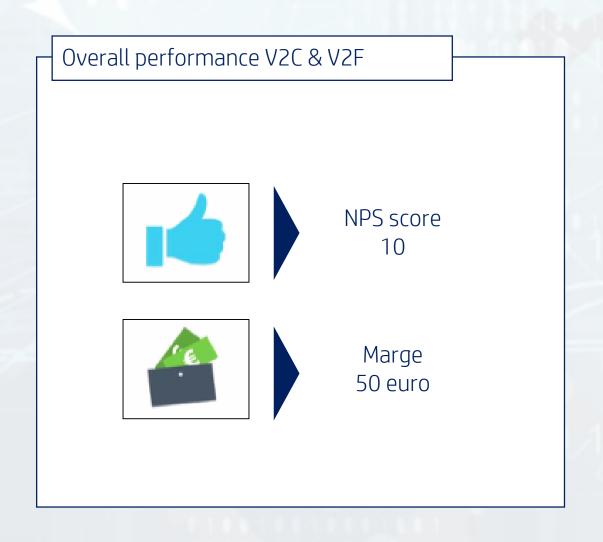

| ~~            |
| Brand    | 0                 | <b>E</b>      |
| Customer |                   | · e           |

## Examples of how to measure V2C and V2F

|          | Value to Customer                                  | Value to Firm                          |  |
|----------|----------------------------------------------------|----------------------------------------|--|
| Market   | Product awareness Product attractiveness           | Market volume/size  Market growth      |  |
| Brand    | Brand consideration Brand likes/comments           | Brand/market share  Brand Equity       |  |
| Customer | Net Promotor Score (NPS) Reviews: volume & valence | Customer Lifetime Value  Marketing ROI |  |

## Granualar perspective on V2C & V2F gives focus on performance improvement





## Granualar perspective on V2C & V2F gives focus on performance improvement





















### Variety of data



#### For data-integration there are several options

Permission based matching







### Data Value for Customer Centric Organizations





## Big Data Capabilities



### People



#### **Systems**



#### **Process**





#### "Data scientist becomes the sexiest job on earth"

Hal Varian, Chief Economist Google



## Multi disciplinary skills of the modern Big Data scientist



### You need different profiles to build a team

#### The 'consultant'



#### The 'data-specialist'



The 'data-analyst'



The 'IT-professional'





#### **Decision Support** Conversion Rates per Channel **Email** SEA **Affiliate Attribution Model** Last click GROWTH SEO **Direct load**