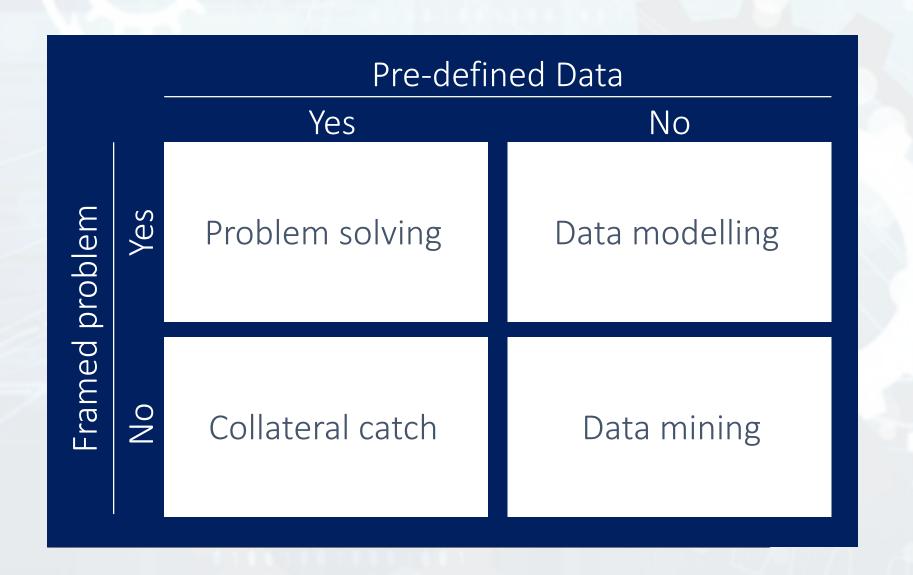

Waar ben ie naar op zoek?

Acteurs: Rooney Mara | ★★★★★ 8 reviews | ■ E-mail deze pagina



Acteurs: Rooney Mara, Amy Adams, Joaquin Phoenix, Chris P.

(2) | (3) | Engels | Dvd | 1 disk | 138:00 minuten | Reg

Artiest(en): Movie, Documentary Stemmen orig, versie: Scarlett Johansson Regisseur: Spike Jonze

Drager: DVD

Op voorraad. Voor 23:59 uur besteld, morgen in huis (i) + Select bezorgopties

+ In winkelwagen ♥ Op verlanglijstje

Alle artikelen v Zoeken

Verkoop door bol.com

Select bezorgopties

#### Anderen bekeken ook





Jake Lacy

€ 9.99

Carol

Matthew McConaughey Interstellar

€ 9.99

Domhnall Gleeson Ex Machina

€ 9.99



Michael Keaton Birdman

€ 9.99



Ralph Fiennes The Grand Budapest Hotel

€ 9.99



Patricia Arquette Boyhood

€ 9.99

#### Big Data Analytical Strategies



## Beer & diaper case Tesco



#### Insurance case



#### Insurance case









- Attractive proposition target group on comparison sites
- Result: **↑**€ & **↑**©

#### Three functions of visualization

#### Pattern recognition



#### Interpretation analytical outcomes



#### Story telling



## Analytics is about de-averaging, interpretation, visualization and story-tellling







# Creating Value with Big Data Analytics

Making smarter marketing decisions



Peter C. Verhoef Edwin Kooge Natasha Walk



## Start Small with Big Data

Learn more? Go to <a href="https://www.bigdatasmartmarketing.com">www.bigdatasmartmarketing.com</a>

Or email: <a href="mailto:nwalk@outlook.com">nwalk@outlook.com</a>

Wij kijken uit naar jullie reviews!!

pim marketing book of the year